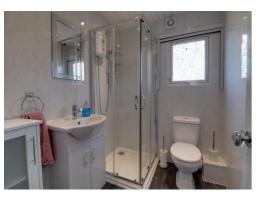

#### **Shower Room** 6' 9" x 5' 6" (2.05m x 1.68m)

Being fitted with a white suite which includes a shower cubicle with electric shower, vanity unit with wash hand basin and low level WC. Chrome towel radiator and double glazed window to the rear elevation.