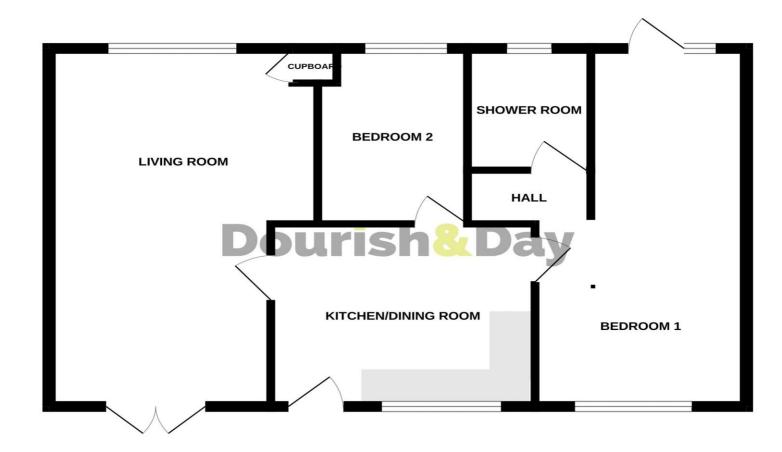

#### **Kitchen / Dining Room** 9'8" x 11'9" (2.94m x 3.57m)

Being accessed through a double glazed entrance door and having a range of matching units extending to base and eye level and fitted work surfaces with an inset ceramic one and a half bowl sink unit with mixer tap. Range of integrated appliances including oven, hob and cooker hood over, two radiators and double glazed window to the front elevation.

#### **Living Room** 19' 8" x 11' 10" (5.99m x 3.60m)

A bright and spacious reception room which features a built-in cupboard housing the gas central heating boiler, wood effect flooring, two radiators, double glazed double doors to the front elevation and double glazed window to the rear elevation.

#### **Bedroom One** 19' 8" max x 9' 7" (6m max x 2.93m)

A large main bedroom having recessed down lights, two radiators, double glazed windows to both the front and rear elevations and double glazed door to the rear garden.

#### **Bedroom Two** 9'8" x 6' 9" (2.94m x 2.06m)

Having a radiator and double glazed window to the rear elevation.

You can reach us 9am to 9pm, 7 days a week

01785 223344

#### **Shower Room** 6' 9" x 5' 6" (2.05m x 1.68m)

Being fitted with a white suite which includes a shower cubicle with electric shower, vanity unit with wash hand basin and low level WC. Chrome towel radiator and double glazed window to the rear elevation.

#### **GROUND FLOOR**

PROPERTY EXEMPT FROM AN EPC

Whilst every attempt has been made to ensure the accuracy of the floorplan contained here, measurement of doors, windows, rooms and any other items are approximate and no responsibility is taken for any error omission or mis-statement. This plan is for illustrative purposes only and should be used as such by any prospective purchaser. The services, systems and appliances shown have not been tested and no guarante as to their operability or efficiency can be given.