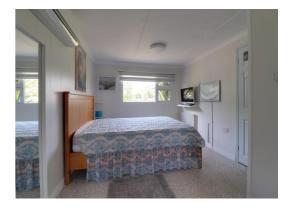

#### **Bedroom One** 19' 8" max x 9' 7" (6m max x 2.93m)

A large main bedroom having recessed down lights, two radiators, double glazed windows to both the front and rear elevations and double glazed door to the rear garden.