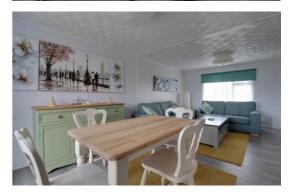

#### **Kitchen / Dining Room** 9'8" x 11'9" (2.94m x 3.57m)

Being accessed through a double glazed entrance door and having a range of matching units extending to base and eye level and fitted work surfaces with an inset ceramic one and a half bowl sink unit with mixer tap. Range of integrated appliances including oven, hob and cooker hood over, two radiators and double glazed window to the front elevation.

#### **Living Room** 19' 8" x 11' 10" (5.99m x 3.60m)

A bright and spacious reception room which features a built-in cupboard housing the gas central heating boiler, wood effect flooring, two radiators, double glazed double doors to the front elevation and double glazed window to the rear elevation.