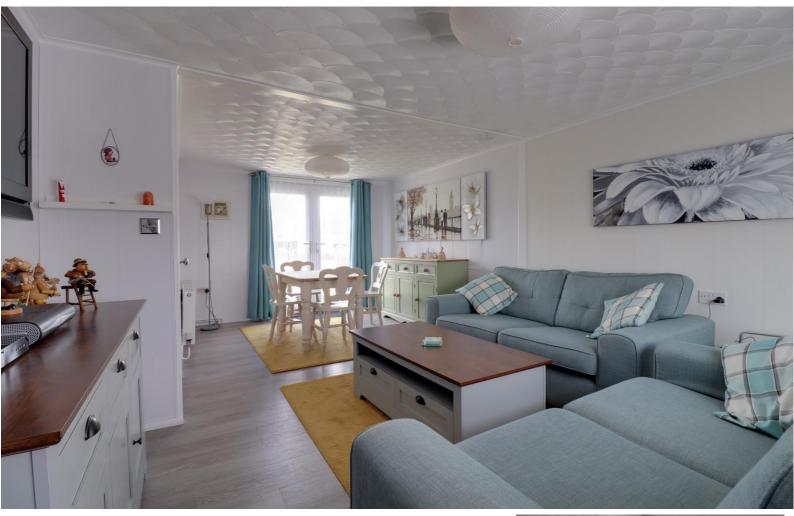

#### **Kitchen / Dining Room** 9'8" x 11'9" (2.94m x 3.57m)

Being accessed through a double glazed entrance door and having a range of matching units extending to base and eye level and fitted work surfaces with an inset ceramic one and a half bowl sink unit with mixer tap. Range of integrated appliances including oven, hob and cooker hood over, two radiators and double glazed window to the front elevation.

#### **Living Room** 19' 8" x 11' 10" (5.99m x 3.60m)

A bright and spacious reception room which features a built-in cupboard housing the gas central heating boiler, wood effect flooring, two radiators, double glazed double doors to the front elevation and double glazed window to the rear elevation.