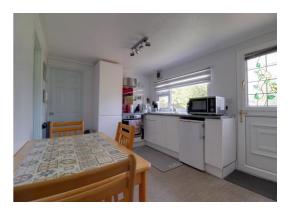

#### **Kitchen / Dining Room** 9'8" x 11'9" (2.94m x 3.57m)

Being accessed through a double glazed entrance door and having a range of matching units extending to base and eye level and fitted work surfaces with an inset ceramic one and a half bowl sink unit with mixer tap. Range of integrated appliances including oven, hob and cooker hood over, two radiators and double glazed window to the front elevation.