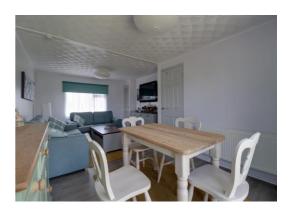

#### **Living Room** 19' 8" x 11' 10" (5.99m x 3.60m)

A bright and spacious reception room which features a built-in cupboard housing the gas central heating boiler, wood effect flooring, two radiators, double glazed double doors to the front elevation and double glazed window to the rear elevation.

#### **Kitchen / Dining Room** 9'8" x 11'9" (2.94m x 3.57m)

Being accessed through a double glazed entrance door and having a range of matching units extending to base and eye level and fitted work surfaces with an inset ceramic one and a half bowl sink unit with mixer tap. Range of integrated appliances including oven, hob and cooker hood over, two radiators and double glazed window to the front elevation.